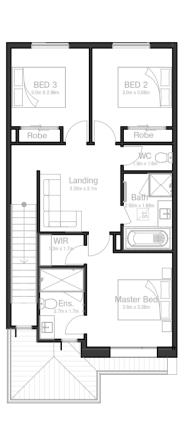

### Retreat

Flexible. Practical. Ultimate comfort and style.

This home is designed to fit any growing family comfortably and emphasises open-plan living without compromising on space. The master bedroom is located on the first storey of the house and features a practical walk-in robe and ensuite. Two additional bedrooms, along with a separate bathroom and connecting landing, create a peaceful retreat at the rear of the home.

A second living area and work space near the homes entrance creates a vast and welcoming first impression inviting you to socialise or relax after a long day. Additionally, the patio seamlessly connects to the kitchen, dining and living areas at the homes rear, making it the perfect space for indoor-outdoor entertaining all year round.

#### FLOORPLAN

| 6.48m ———  | <ul> <li>House width</li> </ul> |
|------------|---------------------------------|
| 13.13m ——— | House lengt                     |
| 21 ———     | - Sq                            |
| 197 ———    | - M <sup>2</sup>                |
| 3 ———      | Bed                             |
| 2.5        | - Bath                          |
| 2 ———      | - Garage                        |
| 2 ———      | - Living                        |
|            |                                 |

### TOWNHOME

| 2-  | Lot 732     |
|-----|-------------|
| 3 - | ————Lot 733 |
| 4-  | Lot 734     |
| 7-  | ————Lot 737 |
| 8 - | ———Lot 738  |
| 11  | ———Lot 741  |

Ground floor

First floor

BREAMLEA RELEASE TOWNHOME FLOORPLANS