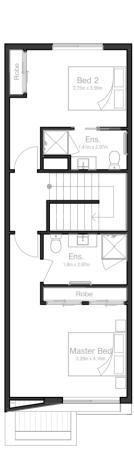

### Haven

Grand. Refined. Exceptionally proportioned.

As you walk in the front door, you are welcomed by the inviting entry, a guest bedroom, laundry and staircase. Continuing through the home, you will find the generous, open plan living, dining and kitchen areas. This design allows natural light to flow throughout the floorplan complimenting the sense of space and connecting indoors to the rear alfresco, perfect for entertaining.

The Haven's master bedroom, with ensuite and walk-in robe, is conveniently located to the front of the first floor creating a quiet retreat. Two spacious bedrooms can be found at the rear of the home sharing a modern bathroom with both a shower and a bath. Finally, the first floor is connected by a sizable second living room, perfect for a family night in.

#### FLOORPLAN

| 6.50m ———  | House width  |
|------------|--------------|
| 13.67m ——— | House length |
| 22         | Sq           |
| 204 ———    | $M^2$        |
| 4          | Bed          |
| 3 ———      | Bath         |
| 2 ———      | Garage       |
| 2 ———      | Living       |

#### TOWNHOME

| 1  | Lot 731     |
|----|-------------|
| 12 | ——— Lot 742 |

Ground floor

First floor

\*Townhome 12 will have a mirrored floorplan

BREAMLEA RELEASE TOWNHOME FLOORPLANS