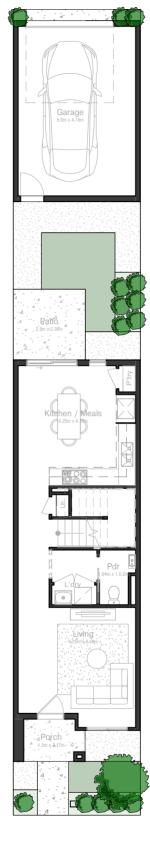

#### TOWNHOME

| 1  | Lot 731     |
|----|-------------|
| 12 | ——— Lot 742 |

Ground floor

First floor

\*Townhome 12 will have a mirrored floorplan

BREAMLEA RELEASE TOWNHOME FLOORPLANS

### Retreat

Flexible. Practical. Ultimate comfort and style.

This home is designed to fit any growing family comfortably and emphasises open-plan living without compromising on space. The master bedroom is located on the first storey of the house and features a practical walk-in robe and ensuite. Two additional bedrooms, along with a separate bathroom and connecting landing, create a peaceful retreat at the rear of the home.

A second living area and work space near the homes entrance creates a vast and welcoming first impression inviting you to socialise or relax after a long day. Additionally, the patio seamlessly connects to the kitchen, dining and living areas at the homes rear, making it the perfect space for indoor-outdoor entertaining all year round.

#### FLOORPLAN

| 6.48m ———  | <ul> <li>House width</li> </ul> |
|------------|---------------------------------|
| 13.13m ——— | House lengt                     |
| 21 ———     | - Sq                            |
| 197 ———    | - M <sup>2</sup>                |
| 3 ———      | Bed                             |
| 2.5        | - Bath                          |
| 2 ———      | - Garage                        |
| 2 ———      | - Living                        |
|            |                                 |

### TOWNHOME

| 2-  | Lot 732     |
|-----|-------------|
| 3 - | ————Lot 733 |
| 4-  | Lot 734     |
| 7-  | ————Lot 737 |
| 8 - | ———Lot 738  |
| 11  | ———Lot 741  |

Ground floor

First floor

BREAMLEA RELEASE TOWNHOME FLOORPLANS