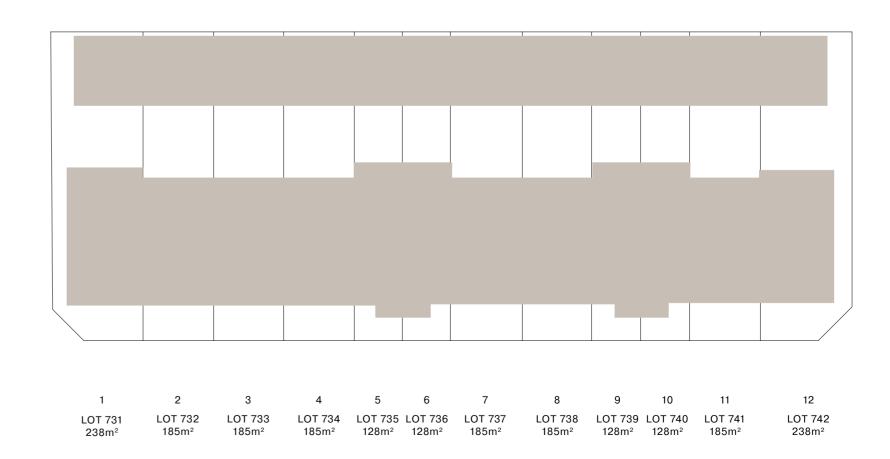

#### TOWNHOME

| 1  | Lot 731     |
|----|-------------|
| 12 | ——— Lot 742 |

Ground floor

First floor

\*Townhome 12 will have a mirrored floorplan

BREAMLEA RELEASE TOWNHOME FLOORPLANS