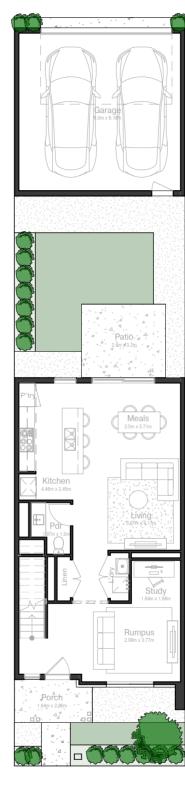

### Retreat

Flexible. Practical. Ultimate comfort and style.

This home is designed to fit any growing family comfortably and emphasises open-plan living without compromising on space. The master bedroom is located on the first storey of the house and features a practical walk-in robe and ensuite. Two additional bedrooms, along with a separate bathroom and connecting landing, create a peaceful retreat at the rear of the home.

A second living area and work space near the homes entrance creates a vast and welcoming first impression inviting you to socialise or relax after a long day. Additionally, the patio seamlessly connects to the kitchen, dining and living areas at the homes rear, making it the perfect space for indoor-outdoor entertaining all year round.

#### FLOORPLAN

| 6.48m ———  | <ul> <li>House width</li> </ul> |
|------------|---------------------------------|
| 13.13m ——— | House lengt                     |
| 21 ———     | - Sq                            |
| 197 ———    | - M <sup>2</sup>                |
| 3 ———      | Bed                             |
| 2.5        | - Bath                          |
| 2 ———      | - Garage                        |
| 2 ———      | - Living                        |
|            |                                 |

### TOWNHOME

| 2-  | Lot 732     |
|-----|-------------|
| 3 - | ————Lot 733 |
| 4-  | Lot 734     |
| 7-  | ————Lot 737 |
| 8 - | ———Lot 738  |
| 11  | ———Lot 741  |

Ground floor

First floor

BREAMLEA RELEASE TOWNHOME FLOORPLANS