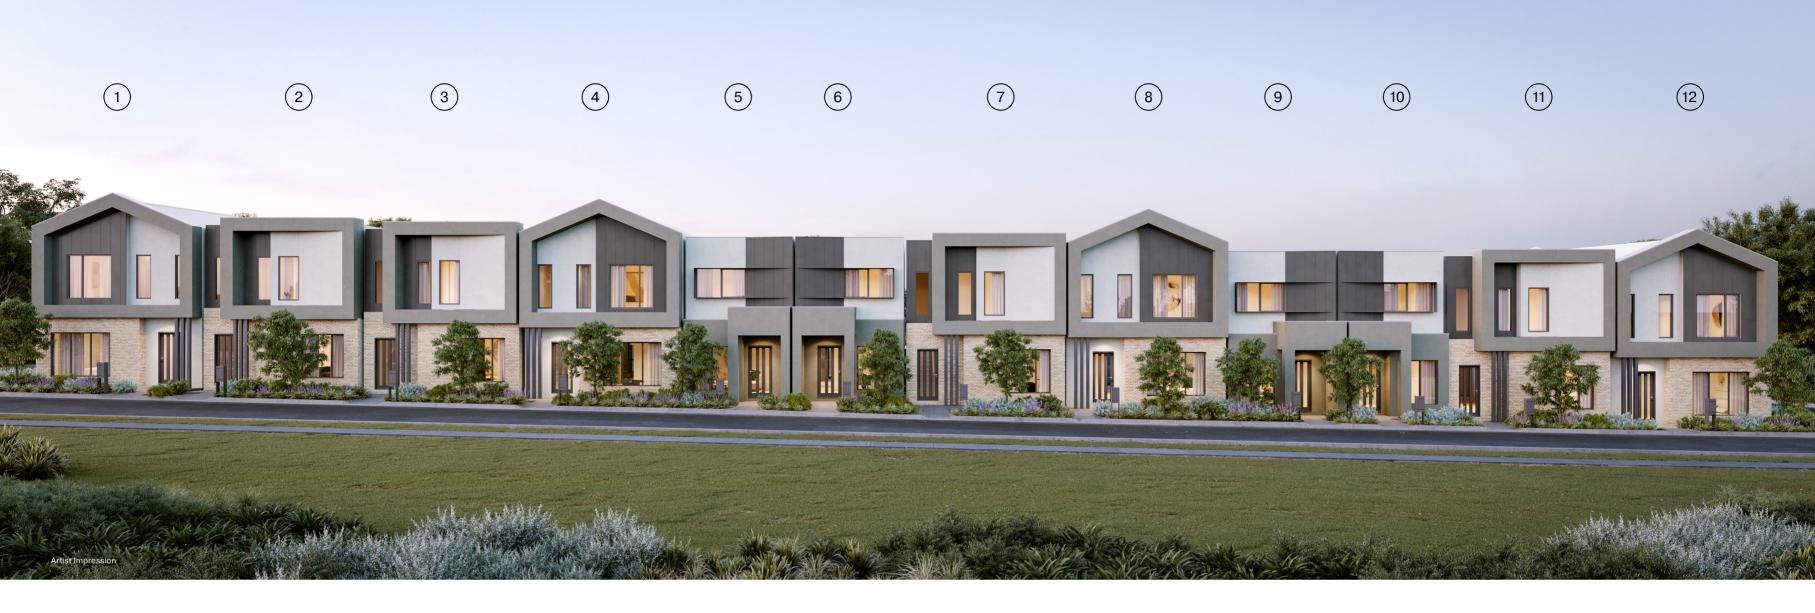

### Breamlea release in Stretton Estate

Discover an exclusive collection of twelve double-storey townhomes, perfectly designed to cater to your lifestyle needs. With options ranging from 2, 3 and 4-bedroom layouts, these homes offer flexibility and comfort for families of all sizes.

Be welcomed by open floorplans that seamlessly connect the kitchen, living and dining areas, creating a harmonious flow perfect for both everyday living and entertaining. Each home is equipped with a spacious laundry and ample garage, providing generous storage and parking space. Enjoy practical and sleek built-in robes in every bedroom, with the master bedrooms boasting their own ensuites, providing a private retreat perfect for relaxation.

An expertly designed, modern facade with elegant shapes and textures finishes these homes beautifully. Experience modern living in a vibrant community, where comfort and style come together effortlessly.

#### TOWNHOME

| 1  | Lot 731     |
|----|-------------|
| 12 | ——— Lot 742 |

Ground floor

First floor

\*Townhome 12 will have a mirrored floorplan

BREAMLEA RELEASE TOWNHOME FLOORPLANS