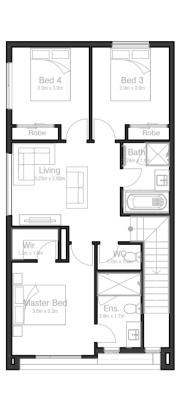

### Haven

Grand. Refined. Exceptionally proportioned.

As you walk in the front door, you are welcomed by the inviting entry, a guest bedroom, laundry and staircase. Continuing through the home, you will find the generous, open plan living, dining and kitchen areas. This design allows natural light to flow throughout the floorplan complimenting the sense of space and connecting indoors to the rear alfresco, perfect for entertaining.

The Haven's master bedroom, with ensuite and walk-in robe, is conveniently located to the front of the first floor creating a quiet retreat. Two spacious bedrooms can be found at the rear of the home sharing a modern bathroom with both a shower and a bath. Finally, the first floor is connected by a sizable second living room, perfect for a family night in.

#### FLOORPLAN

| 6.50m ———  | House width  |
|------------|--------------|
| 13.67m ——— | House length |
| 22         | Sq           |
| 204 ———    | $M^2$        |
| 4          | Bed          |
| 3 ———      | Bath         |
| 2 ———      | Garage       |
| 2 ———      | Living       |

#### TOWNHOME

| 1  | Lot 731     |
|----|-------------|
| 12 | ——— Lot 742 |

Ground floor

First floor

\*Townhome 12 will have a mirrored floorplan

BREAMLEA RELEASE TOWNHOME FLOORPLANS