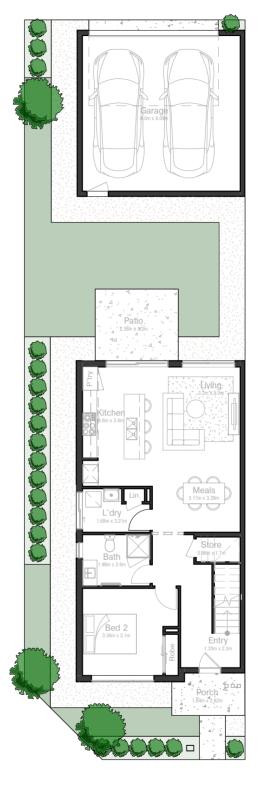

### Retreat

Flexible. Practical. Ultimate comfort and style.

This home is designed to fit any growing family comfortably and emphasises open-plan living without compromising on space. The master bedroom is located on the first storey of the house and features a practical walk-in robe and ensuite. Two additional bedrooms, along with a separate bathroom and connecting landing, create a peaceful retreat at the rear of the home.

A second living area and work space near the homes entrance creates a vast and welcoming first impression inviting you to socialise or relax after a long day. Additionally, the patio seamlessly connects to the kitchen, dining and living areas at the homes rear, making it the perfect space for indoor-outdoor entertaining all year round.

#### FLOORPLAN

| 6.48m ———  | <ul> <li>House width</li> </ul> |
|------------|---------------------------------|
| 13.13m ——— | House lengt                     |
| 21 ———     | - Sq                            |
| 197 ———    | - M <sup>2</sup>                |
| 3 ———      | Bed                             |
| 2.5        | - Bath                          |
| 2 ———      | - Garage                        |
| 2 ———      | - Living                        |
|            |                                 |

### TOWNHOME

| 2-  | Lot 732     |
|-----|-------------|
| 3 - | ————Lot 733 |
| 4-  | Lot 734     |
| 7-  | ————Lot 737 |
| 8 - | ———Lot 738  |
| 11  | ———Lot 741  |

Ground floor

First floor

BREAMLEA RELEASE TOWNHOME FLOORPLANS