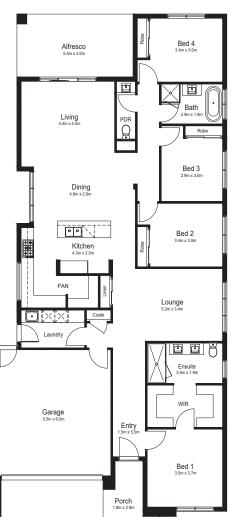

## PRIVATE CANOPY – 0.02

음 4 🛱 2.5 🚔 2

## Lot 1603 Mavra Road Sunbury

| House Size | — 25.68sq |
|------------|-----------|
| Frontage   | — 12.5m   |
| Land Size  | — 400m2   |

INCLUSIONS

- Façade as pictured, including fully rendered sides and rear
- Including site connections allowance
- 2590mm ceiling height throughout
- LED fixed downlights throughout
- Developer requirements allowance
- 20mm mineral surface benchtops to kitchen and bathrooms
- Fisher & Paykel appliances, inc integrated dishwasher
- Double glazed windows and sliding doors throughout