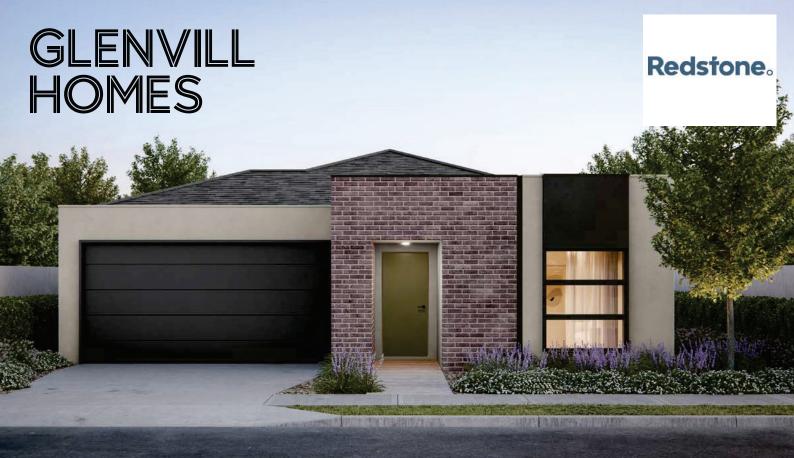

## PRIVATE CANOPY – 0.02

음 4 🛱 2.5 🚔 2

## \$864,800

## Lot 1603 Mavra Road Sunbury

| House Size | — 25.68sq |
|------------|-----------|
| Frontage   | — 12.5m   |
| Land Size  | — 400m2   |

INCLUSIONS

- Façade as pictured, including fully rendered sides and rear
- Including site connections allowance
- 2590mm ceiling height throughout
- LED fixed downlights throughout
- Developer requirements allowance
- 20mm mineral surface benchtops to kitchen and bathrooms
- Fisher & Paykel appliances, inc integrated dishwasher
- Double glazed windows and sliding doors throughout

Artist Impr

glenvillhomes.com.au paul.innes@alenvill.com.au 0434 549 340

Image for Illustrative purposes only. Pricing excludes landscaping, fencing, driveway. Floorplan areas may vary slightly in size depending on facade selection. Floorplans shown are not to scale. Floorplan may be mirrored to suit garage crossover location. Subject to Developer approval. Price effective for 3 months from date of issue.