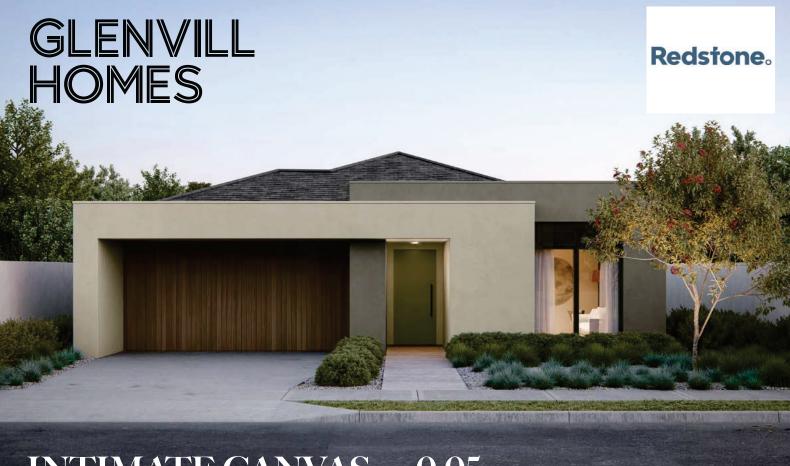

## INTIMATE CANVAS – 0.05

## INCLUSIONS

- Façade as pictured, including fully rendered sides and rear
- Including site connections allowance
- 2590mm ceiling height throughout
- LED fixed downlights throughout
- Developer requirements allowance
- 20mm mineral surface benchtops to kitchen and bathrooms
- Fisher & Paykel appliances, inc integrated dishwasher
- Double glazed windows and sliding doors throughout

Artist Impr

glenvillhomes.com.au paul.innes@glenvill.com.au 0434 549 340

Image for Illustrative purposes only. Pricing excludes landscaping, fencing, driveway. Floorplan areas may vary slightly in size depending on facade selection. Floorplans shown are not to scale. Floorplan may be mirrored to suit garage crossover location. Subject to Developer approval. Price effective for 3 months from date of issue.