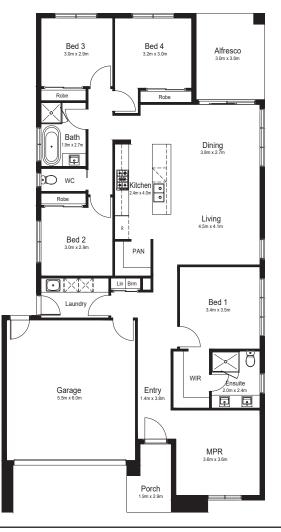

## Lot 1603 Mavra Road Sunbury

| House Size | — 22.41sq |
|------------|-----------|
| Frontage   | — 12.5m   |
| Land Size  | — 400m2   |
| Land Size  | — 400m2   |